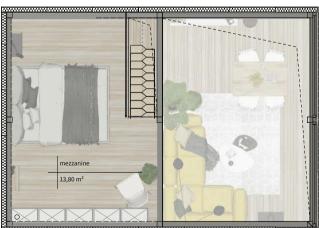

athroom equipment

3 m long terrace

Price and standard individually customized for each client.









www.makemodu.pl



+48 533 593 538

#### MODU HALE Sp. z o.o.

St. Pniewskiego 3A 80-246 Gdańsk NIP 7010486539



Modular house, that **does not** require obtaining the building permit (according to polish law).



insulated outer shell from sandwich panels

Perfect solution for quick development of a recreational plot or commercial facilities.



durable painted steel construction

The interior of the building was designed in order to optimally utilize the surface area.



maximum gross floor area: **35 m²** 

Our customers will receive a complete documentation, that enables completing the formalities at the office appropriate for the building's location.



#### **GROUND FLOOR**

0



0

#### **ATTIC**

### STANDARD VERSION

closed shell (insulated walls, glazed gable wall - PVC, door, ventilation grille, mezzanine and ground floor prepared for installation of floor panels)

gutter system

openings for electrical and plumbing installations (preparation of the installations not included)

# SHELL UNIT VERSION

interior installations prepared for connection of the accesories: electrical installation (installation of switches and sockets); connecting the plumbing installations to the kitchen and bathroom

additional 3 windows at the rear gable wall

ladder stairs and mezzanine railing

finishing floors with vinyl floor panels

## ADDITIONAL OPTIONS\*

furnishings with household appliances

lightning

bathroom equipment

3 m long terrace

Price and standard individually c