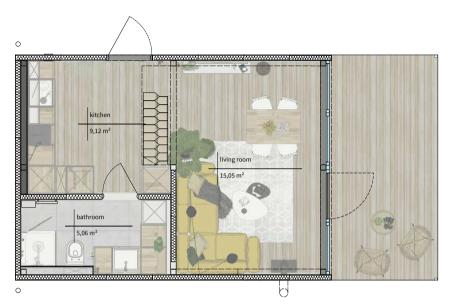

old appliances

lightning

bathroom equipment

3 m long terrace

Price and standard individually customized for each client.









www.makemodu.pl



+48 533 593 538

#### MODU HALE Sp. z o.o.

St. Pniewskiego 3A 80-246 Gdańsk NIP 7010486539



Modular house, that **does not** require obtaining the building permit (according to polish law).



insulated outer shell from sandwich panels

Perfect solution for quick development of a recreational plot or commercial facilities.



durable painted steel construction

The interior of the building was designed in order to optimally utilize the surface area.



maximum gross floor area: **35 m²** 

Our customers will receive a complete documentation, that enables completing the formalities at the office appropriate for the building's location.



#### **GROUND FLOOR**

0



0

#### **ATTIC**

### STANDARD VERSION

closed shell (insulated walls, glazed gable wall - PVC, door, ventilation grille, mezzanine and ground floor prepared for installation of floor panels)

gutter system

openings for electrical and plumbing installations (preparation of the installations not included)

# SHELL UNIT VERSION

interior installations prepared for connection of the accesories: electrical installation (installation of switches and sockets); connecting the plumbing installations to the kitchen and bathroom

additional 3 windows at the rear gable wall

ladder stairs and mezzanine railing

finishing floors with vinyl floor panels

## ADDITIONAL OPTIONS\*

furnishings with household appliances

lightning

bathroom equipment

3 m long terrace

Price