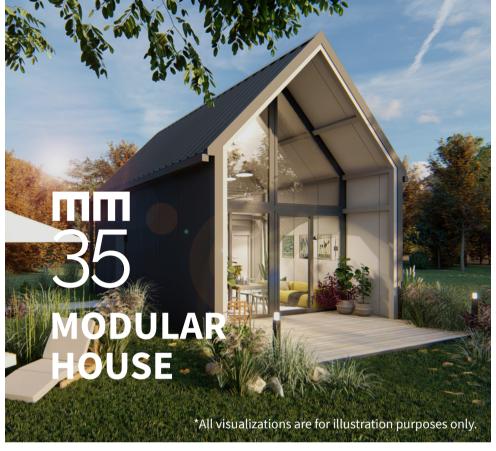

www.makemodu.pl

+48 533 593 538

MODU HALE Sp. z o.o.

St. Pniewskiego 3A 80-246 Gdańsk NIP 7010486539

Modular house, that **does not** require obtaining the building permit (according to polish law).

insulated outer shell from sandwich panels

maximum gross floor area: **35 m²** 

Our customers will receive a complete documentation, that enables completing the formalities at the office appropriate for the building's location.

0

0

0

#### MODU HALE Sp. z o.o.

St. Pniewskiego 3A 80-246 Gdańsk NIP 7010486539

Modular house, that **does not** require obtaining the building permit (according to polish law).

insulated outer shell from sandwich panels

maximum gross floor area: **35 m²** 

Our customers will receive a complete documentation, that enables completing the formalities at the office appropriate for the building's location.