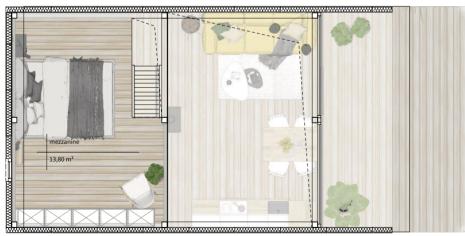

www.makemodu.pl



+48 533 593 538

MODU HALE Sp. z o.o.

St. Pniewskiego 3A 80-246 Gdańsk NIP 7010486539



Modular house, that **does not** require obtaining the building permit (according to polish law).



insulated outer shell from sandwich panels

Perfect solution for quick development of a recreational plot or commercial facilities.



durable painted steel construction

The interior of the building was designed in order to optimally utilize the surface area.



maximum gross floor area: **35 m²** 

Our customers will receive a complete documentation, that enables completing the formalities at the office appropriate for the building's location.

0



0



0

#### **ATTIC**

### STANDARD VERSION

closed shell (insulated walls, glazed gable wall - PVC, door, ventilation grille, mezzanine and ground floor prepared for installation of floor panels)

gutter system

openings for electrical and plumbing installations (preparation of the installations not included)

### SHELL UNIT VERSION

interior installations prepared for connection of the accesories: electrical installation (installation of switches and sockets); connecting the plumbing installations to the kitchen and bathroom

additional 3 windows at the rear gable wall

ladder stairs and mezzanine railing

finishing floors with vinyl floor panels

## ADDITIONAL OPTIONS\*

furnishings with household appliances

lightning

bathroom equipment

3 m long terrace

Price and standard individually