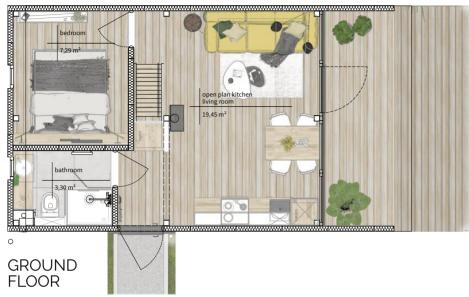

www.makemodu.pl



+48 533 593 538

MODU HALE Sp. z o.o.

St. Pniewskiego 3A 80-246 Gdańsk NIP 7010486539



Modular house, that **does not** require obtaining the building permit (according to polish law).



insulated outer shell from sandwich panels

Perfect solution for quick development of a recreational plot or commercial facilities.



durable painted steel construction

The interior of the building was designed in order to optimally utilize the surface area.



maximum gross floor area: **35 m²** 

Our customers will receive a complete documentation, that enables completing the formalities at the office appropriate for the building's location.

0



0



0

#### **ATTIC**

### STANDARD VERSION

closed shell (insulated walls, glazed gable wall - PVC, door, ventilation grille, mezzanine and ground floor prepared for installation of floor panels)

gutter system

openings for electrical and plumbing installations (preparation of the installations not included)

### SHELL UNIT VERSION

interior installations prepared for connection of the accesories: electrical installation (installation of switches and sockets); connecting the plumbing installations to the kitchen and bathroom

additional 3 windows at the rear gable wall

ladder stairs and mezzanine railing

finishing floors with vinyl floor panels

## ADDITIONAL OPTIONS\*

furnishings with household appliances

lightning

bathroom equipment

3 m long terrace

Price and standard individ