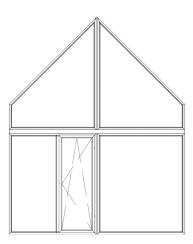

#### **PVC WINDOWS**

Openable windows 500 mm x 1000 mm - 3 pcs.:

- ID7 302/320 6-chamber
- U factor 1,0
- Color 290 1-str. satin grey, white core
- Glass set 4XN/18SW/4/18SW/4XN 48mm

Glass facade:

- Color 290 1-str. satin grey, white core
- U factor 0,80
- Glass set 6XN/16SW/6/14SW/6XN 48mm
- Doors 1000 x 1100 mm

# **EXTERIOR DOORS**

- Steel
- colour RAL 7016 (anthracite)
- dimension with the frame: 990 x 2075 mm