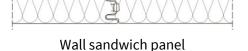

#### **OUTER SHELL**

- Wall cover sandwich panels with PIR core, 120 mm thick, panels installed vertically
- Roof cover sandwich panels with PIR core, 120 mm thick

Roof cover from sandwich panels **require neither** additional insulation nor vapor barrier.